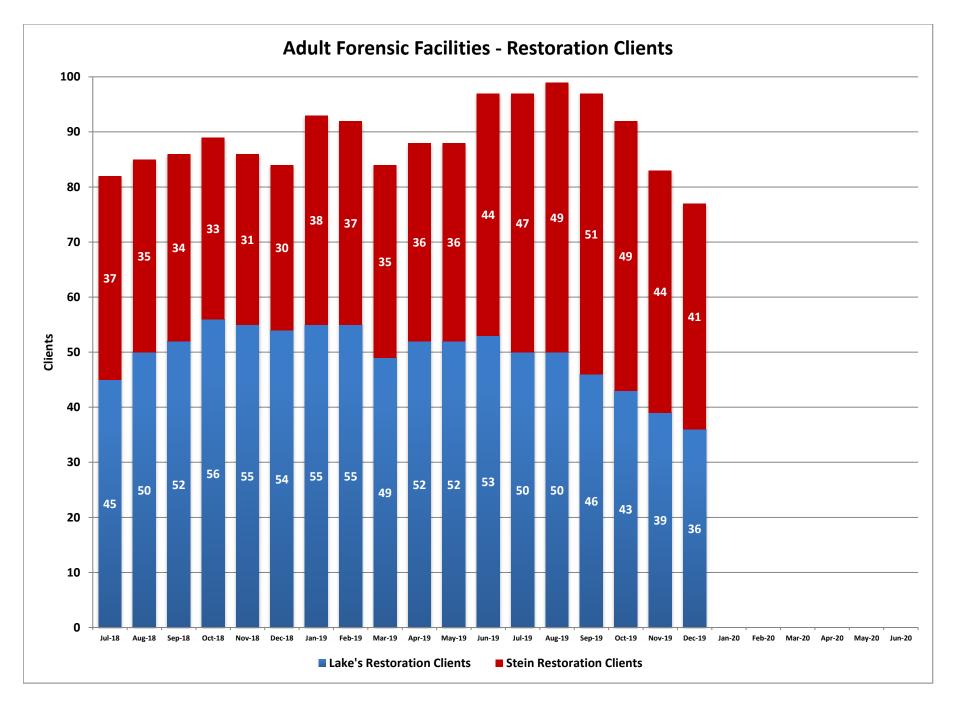

## **Adult Forensic Facilities - Restoration Clients**

Lake's Crossing Center is a forensic behavioral health facility located in Sparks. The program provides treatment for severe mental illness and other disabling conditions that interfere with a person's ability to proceed with their adjudication or return to the community after having been found not guilty by reason of insanity/incompetent without probability of attaining competence. The facility has a bed capacity of 86. SNAMHS secure forensic units (Stein Hospital and C-Pod) provide competency evaluations to adults who are court committed. The bed capacity is 68.

|        | Lake's<br>Restoration<br>Clients | Lake's<br>Average<br>Length of Stay<br>(Days) | Stein<br>Restoration<br>Clients | Stein Average<br>Length of Stay<br>(Days) | Statewide<br>Restoration<br>Waitlist | Statewide<br>Average Wait<br>(Days) |
|--------|----------------------------------|-----------------------------------------------|---------------------------------|-------------------------------------------|--------------------------------------|-------------------------------------|
| Jul-18 | 45                               | 102                                           | 37                              | 55                                        | 22                                   | 3                                   |
| Aug-18 | 50                               | 100                                           | 35                              | 70                                        | 16                                   | 5                                   |
| Sep-18 | 52                               | 93                                            | 34                              | 69                                        | 16                                   | 6                                   |
| Oct-18 | 56                               | 106                                           | 33                              | 60                                        | 17                                   | 5                                   |
| Nov-18 | 55                               | 92                                            | 31                              | 111                                       | 22                                   | 4                                   |
| Dec-18 | 54                               | 103                                           | 30                              | 67                                        | 24                                   | 5                                   |
| Jan-19 | 55                               | 114                                           | 38                              | 71                                        | 16                                   | 6                                   |
| Feb-19 | 55                               | 91                                            | 37                              | 57                                        | 15                                   | 5                                   |
| Mar-19 | 49                               | 115                                           | 35                              | 84                                        | 19                                   | 5                                   |
| Apr-19 | 52                               | 95                                            | 36                              | 77                                        | 22                                   | 4                                   |
| May-19 | 52                               | 129                                           | 36                              | 93                                        | 16                                   | 4                                   |
| Jun-19 | 53                               | 107                                           | 44                              | 61                                        | 15                                   | 6                                   |
| Jul-19 | 50                               | 133                                           | 47                              | 66                                        | 16                                   | 6                                   |
| Aug-19 | 50                               | 93                                            | 49                              | 65                                        | 18                                   | 5                                   |
| Sep-19 | 46                               | 103                                           | 51                              | 70                                        | 24                                   | 5                                   |
| Oct-19 | 43                               | 105                                           | 49                              | 86                                        | 15                                   | 4                                   |
| Nov-19 | 39                               | 68                                            | 44                              | 63                                        | 13                                   | 6                                   |
| Dec-19 | 36                               | 95                                            | 41                              | 102                                       | 16                                   | 4                                   |
| Jan-20 |                                  |                                               |                                 |                                           |                                      |                                     |
| Feb-20 |                                  |                                               |                                 |                                           |                                      |                                     |
| Mar-20 |                                  |                                               |                                 |                                           |                                      |                                     |
| Apr-20 |                                  |                                               |                                 |                                           |                                      |                                     |
| May-20 |                                  |                                               |                                 |                                           |                                      |                                     |
| Jun-20 |                                  |                                               |                                 |                                           |                                      |                                     |