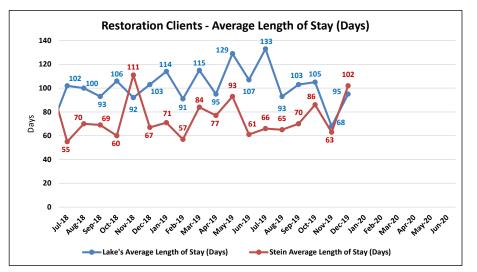

|        | Lake's<br>Restoration<br>Clients | Lake's<br>Average<br>Length of Stay<br>(Days) | Stein<br>Restoration<br>Clients | Stein Average<br>Length of Stay<br>(Days) | Statewide<br>Restoration<br>Waitlist | Statewide<br>Average Wait<br>(Days) |
|--------|----------------------------------|-----------------------------------------------|---------------------------------|-------------------------------------------|--------------------------------------|-------------------------------------|
| Jul-18 | 45                               | 102                                           | 37                              | 55                                        | 22                                   | 3                                   |
| Aug-18 | 50                               | 100                                           | 35                              | 70                                        | 16                                   | 5                                   |
| Sep-18 | 52                               | 93                                            | 34                              | 69                                        | 16                                   | 6                                   |
| Oct-18 | 56                               | 106                                           | 33                              | 60                                        | 17                                   | 5                                   |
| Nov-18 | 55                               | 92                                            | 31                              | 111                                       | 22                                   | 4                                   |
| Dec-18 | 54                               | 103                                           | 30                              | 67                                        | 24                                   | 5                                   |
| Jan-19 | 55                               | 114                                           | 38                              | 71                                        | 16                                   | 6                                   |
| Feb-19 | 55                               | 91                                            | 37                              | 57                                        | 15                                   | 5                                   |
| Mar-19 | 49                               | 115                                           | 35                              | 84                                        | 19                                   | 5                                   |
| Apr-19 | 52                               | 95                                            | 36                              | 77                                        | 22                                   | 4                                   |
| May-19 | 52                               | 129                                           | 36                              | 93                                        | 16                                   | 4                                   |
| Jun-19 | 53                               | 107                                           | 44                              | 61                                        | 15                                   | 6                                   |
| Jul-19 | 50                               | 133                                           | 47                              | 66                                        | 16                                   | 6                                   |
| Aug-19 | 50                               | 93                                            | 49                              | 65                                        | 18                                   | 5                                   |
| Sep-19 | 46                               | 103                                           | 51                              | 70                                        | 24                                   | 5                                   |
| Oct-19 | 43                               | 105                                           | 49                              | 86                                        | 15                                   | 4                                   |
| Nov-19 | 39                               | 68                                            | 44                              | 63                                        | 13                                   | 6                                   |
| Dec-19 | 36                               | 95                                            | 41                              | 102                                       | 16                                   | 4                                   |
| Jan-20 |                                  |                                               |                                 |                                           |                                      |                                     |
| Feb-20 |                                  |                                               |                                 |                                           |                                      |                                     |
| Mar-20 |                                  |                                               |                                 |                                           |                                      |                                     |
| Apr-20 |                                  |                                               |                                 |                                           |                                      |                                     |
| May-20 |                                  |                                               |                                 |                                           |                                      |                                     |
| Jun-20 |                                  |                                               |                                 |                                           |                                      |                                     |

#### Fiscal Year Averages

|           | Lake's<br>Restoration<br>Clients | Lake's<br>Average<br>Length of Stay<br>(Days) | Stein<br>Restoration<br>Clients | Stein Average<br>Length of Stay<br>(Days) | Statewide<br>Restoration<br>Waitlist | Average Wait<br>(Days) |
|-----------|----------------------------------|-----------------------------------------------|---------------------------------|-------------------------------------------|--------------------------------------|------------------------|
| SFY15     | 50                               | 92                                            |                                 |                                           |                                      |                        |
| SFY16     | 49                               | 108                                           | 32                              | 88                                        | 17                                   | 24                     |
| SFY17     | 47                               | 97                                            | 42                              | 105                                       | 18                                   | 5                      |
| SFY18     | 49                               | 101                                           | 33                              | 94                                        | 16                                   | 5                      |
| SFY19     | 52                               | 104                                           | 36                              | 73                                        | 18                                   | 5                      |
| SFY20 YTD | 44                               | 100                                           | 47                              | 75                                        | 17                                   | 5                      |