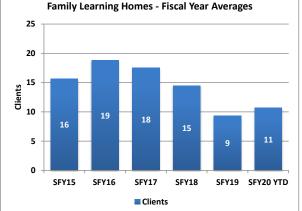

# **Family Learning Homes**

The four Family Learning Homes in Northern Nevada provide a behavioral health treatment home with programming designed to meet the specific behavioral and emotional needs of children and adolescents ages 6 through 17. The goals of treatment are to increase youths' emotional and behavioral functioning and to successfully transition them to family homes/lower levels of care in the community. The current bed capacity is five per home (20 total).

|           | Clients | Average<br>Length of<br>Stay (Days) | Waitlist |
|-----------|---------|-------------------------------------|----------|
| SFY15     | 16      | 87                                  | 14       |
| SFY16     | 19      | 103                                 | 19       |
| SFY17     | 18      | 87                                  | 12       |
| SFY18     | 15      | 91                                  | 5        |
| SFY19     | 9       | 70                                  | 4        |
| SFY20 YTD | 11      | 74                                  | 3        |