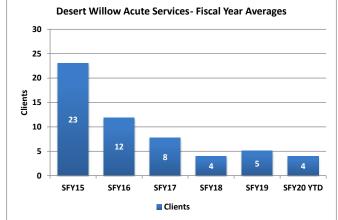

# Average Length of Stay (Days)

|           | Clients | Average<br>Length of<br>Stay (Days) |
|-----------|---------|-------------------------------------|
| SFY15     | 23      | 99                                  |
| SFY16     | 12      | 137                                 |
| SFY17     | 8       | 73                                  |
| SFY18     | 4       | 17                                  |
| SFY19     | 5       | 14                                  |
| SFY20 YTD | 4       | 12                                  |