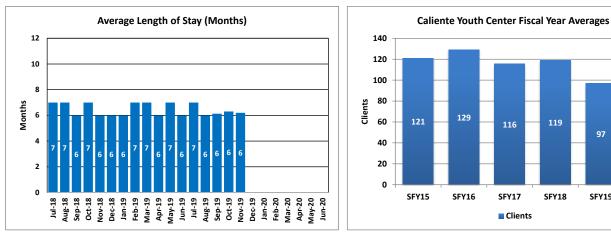

# **Caliente Youth Center**

Caliente Youth Center is a juvenile justice facility and training school located in Caliente. It is a staff secure minimum security facility that serves both males and females. The current bed capacity is 140 and staffing capacity is 100.

| Month  | Clients | Average<br>Length of<br>Stay<br>(Months) |
|--------|---------|------------------------------------------|
| Jul-18 | 113     | 7                                        |
| Aug-18 | 112     | 7                                        |
| Sep-18 | 114     | 6                                        |
| Oct-18 | 117     | 7                                        |
| Nov-18 | 97      | 6                                        |
| Dec-18 | 89      | 6                                        |
| Jan-19 | 96      | 6                                        |
| Feb-19 | 94      | 7                                        |
| Mar-19 | 87      | 7                                        |
| Apr-19 | 82      | 6                                        |
| May-19 | 81      | 7                                        |
| Jun-19 | 84      | 6                                        |
| Jul-19 | 86      | 7                                        |
| Aug-19 | 71      | 6                                        |
| Sep-19 | 73      | 6                                        |
| Oct-19 | 84      | 6                                        |
| Nov-19 | 75      | 6                                        |
| Dec-19 |         |                                          |
| Jan-20 |         |                                          |
| Feb-20 |         |                                          |
| Mar-20 |         |                                          |
| Apr-20 |         |                                          |
| May-20 |         |                                          |
| Jun-20 |         |                                          |

#### Fiscal Year Averages

| Fiscal Year | Clients | Average<br>Length of<br>Stay<br>(Months) |
|-------------|---------|------------------------------------------|
| SFY15       | 121     | 8                                        |
| SFY16       | 129     | 8                                        |
| SFY17       | 116     | 8                                        |
| SFY18       | 119     | 7                                        |
| SFY19       | 97      | 7                                        |
| SFY20 YTD   | 78      | 6                                        |