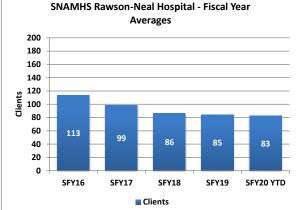

# **SNAMHS Rawson-Neal Hospital**

Southern Nevada Adult Mental Health Services is a licensed 274 bed facility that provides psychiatric services to individuals with mental illness. The campus houses both civil and forensic units, where behavioral assessments, evaluation and treatment are provided by psychiatrists, psychologists and other support services by trained nursing and social services staff. SNAMHS (Rawson-Neil Hospital) civil bed capacity is 160.

| Fiscal | Year | Aver | ages |
|--------|------|------|------|
|--------|------|------|------|

|           | Clients | Average<br>Length of<br>Stay (Days) | Waitlist |
|-----------|---------|-------------------------------------|----------|
| SFY16     | 113     | 17                                  | 41       |
| SFY17     | 99      | 19                                  | 62       |
| SFY18     | 86      | 13                                  | 47       |
| SFY19     | 85      | 15                                  | 55       |
| SFY20 YTD | 83      | 16                                  | 57       |
| SFY20 YTD | 83      | 16                                  | 57       |