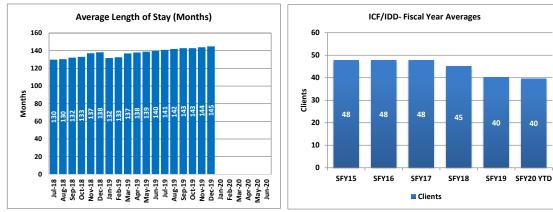

# Intermediate Care Facility for Intellectual and Developmental Disabilities

Desert Regional Center ICF/IDD is a residential facility for adults with intellectual disabilities and related conditions located in Las Vegas. The ICF/IDD campus homes provide services, habilitation, and support to people with intensive needs who are unable to reside in community settings. The facility provides behavioral assessment and intervention, recreational therapy, dietary consultation, and 24-hour nursing support to residents. The current capacity is 48.

#### Fiscal Year Averages

|           | Clients | Average<br>Length of<br>Stay<br>(Months) | Waitlist | Average<br>Days on<br>Waitlist |
|-----------|---------|------------------------------------------|----------|--------------------------------|
| SFY15     | 48      |                                          | 52       | 380                            |
| SFY16     | 48      | 113                                      | 52       | 662                            |
| SFY17     | 48      | 115                                      | 16       | 694                            |
| SFY18     | 45      | 122                                      | 13       | 787                            |
| SFY19     | 40      | 135                                      | 0        | 0                              |
| SFY20 YTD | 40      | 143                                      | 0        | 0                              |