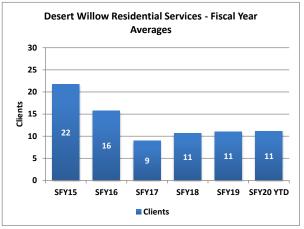

## **Desert Willow Treatment Center - Residential Services**

Desert Willow Treatment Center is a 20-bed licensed psychiatric hospital accredited by The Joint Commission that provides mental health treatment to youth throughout the state. The facility consists of one acute psychiatric unit (8 beds) and one residential treatment unit (12 beds) serving youth 12-17 years of age. These programs provide the most restrictive alternative for severely emotionally disturbed youth in the state. Many of the youth served present risks to themselves and/or their community and have not been successful in less restrictive settings.

# May-20 Jun-20 Fiscal Year Averages Fiscal Year

| Fiscal Year | Clients | Length of<br>Stay (Days) | Waitlist |
|-------------|---------|--------------------------|----------|
| SFY15       | 22      | 90                       | 0        |
| SFY16       | 16      | 109                      | 2        |
| SFY17       | 9       | 70                       | 7        |
| SFY18       | 11      | 91                       | 5        |
| SFY19       | 11      | 88                       | 7        |
| SFY20 YTD   | 11      | 83                       | 3        |
|             |         |                          |          |