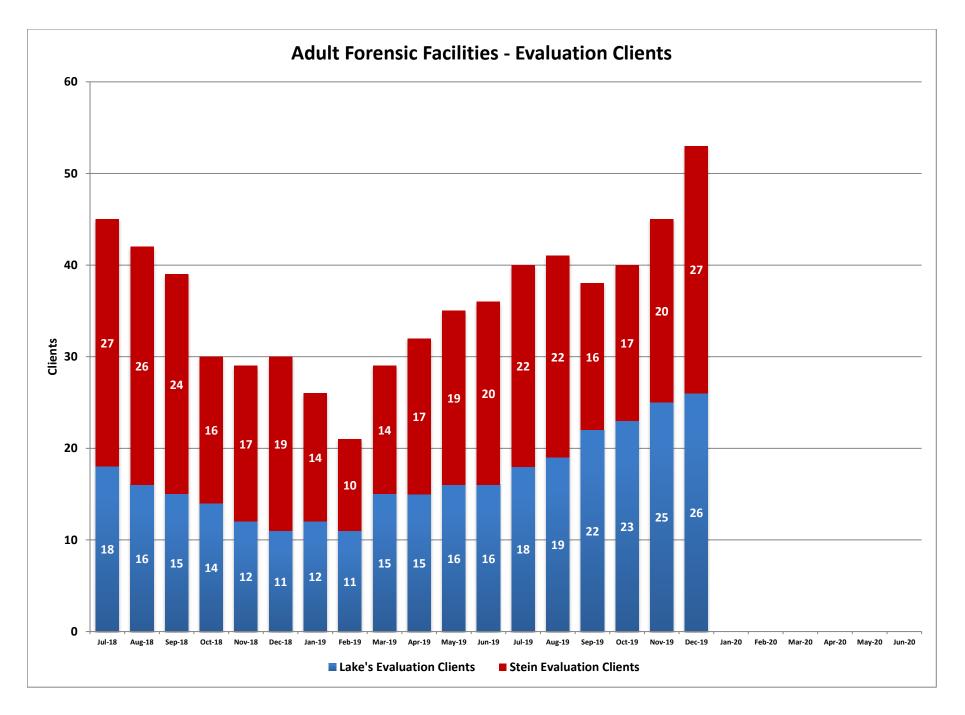

# **Adult Forenisc Facilities - Evaluation Clients**

Lake's Crossing Center is a forensic behavioral health facility located in Sparks. The program provides treatment for severe mental illness and other disabling conditions that interfere with a person's ability to proceed with their adjudication or return to the community after having been found not guilty by reason of insanity/incompetent without probability of attaining competence. The facility has a bed capacity of 86. SNAMHS secure forensic units (Stein Hospital and C-Pod) provide competency evaluations to adults who are court committed. The bed capacity is 68.

|        | Lake's<br>Evaluation<br>Clients | Lake's<br>Average<br>Length of Stay<br>(Days) | Stein<br>Evaluation<br>Clients | Stein Average<br>Length of Stay<br>(Days) |
|--------|---------------------------------|-----------------------------------------------|--------------------------------|-------------------------------------------|
| Jul-18 | 18                              | 120                                           | 27                             | 86                                        |
| Aug-18 | 16                              | 98                                            | 26                             | 93                                        |
| Sep-18 | 15                              | 60                                            | 24                             | 110                                       |
| Oct-18 | 14                              | 127                                           | 16                             | 89                                        |
| Nov-18 | 12                              | 86                                            | 17                             | 108                                       |
| Dec-18 | 11                              | 118                                           | 19                             | 77                                        |
| Jan-19 | 12                              | 78                                            | 14                             | 56                                        |
| Feb-19 | 11                              | 107                                           | 10                             | 71                                        |
| Mar-19 | 15                              | 74                                            | 14                             | 63                                        |
| Apr-19 | 15                              | 36                                            | 17                             | 62                                        |
| May-19 | 16                              | 57                                            | 19                             | 60                                        |
| Jun-19 | 16                              | 71                                            | 20                             | 56                                        |
| Jul-19 | 18                              | 71                                            | 22                             | 48                                        |
| Aug-19 | 19                              | 41                                            | 22                             | 90                                        |
| Sep-19 | 22                              | 42                                            | 16                             | 86                                        |
| Oct-19 | 23                              | 113                                           | 17                             | 48                                        |
| Nov-19 | 25                              | 73                                            | 20                             | 58                                        |
| Dec-19 | 26                              | 60                                            | 27                             | 45                                        |
| Jan-20 |                                 |                                               |                                |                                           |
| Feb-20 |                                 |                                               |                                |                                           |
| Mar-20 |                                 |                                               |                                |                                           |
| Apr-20 |                                 |                                               |                                |                                           |
| May-20 |                                 |                                               |                                |                                           |
| Jun-20 |                                 |                                               |                                |                                           |