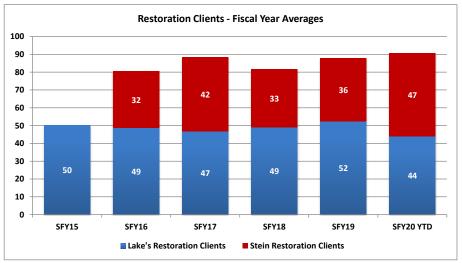

#### Fiscal Year Averages

|           | Lake's<br>Restoration<br>Clients | Lake's<br>Average<br>Length of Stay<br>(Days) | Stein<br>Restoration<br>Clients | Stein Average<br>Length of Stay<br>(Days) | Statewide<br>Restoration<br>Waitlist | Average Wait<br>(Days) |
|-----------|----------------------------------|-----------------------------------------------|---------------------------------|-------------------------------------------|--------------------------------------|------------------------|
| SFY15     | 50                               | 92                                            |                                 |                                           |                                      |                        |
| SFY16     | 49                               | 108                                           | 32                              | 88                                        | 17                                   | 24                     |
| SFY17     | 47                               | 97                                            | 42                              | 105                                       | 18                                   | 5                      |
| SFY18     | 49                               | 101                                           | 33                              | 94                                        | 16                                   | 5                      |
| SFY19     | 52                               | 104                                           | 36                              | 73                                        | 18                                   | 5                      |
| SFY20 YTD | 44                               | 100                                           | 47                              | 75                                        | 17                                   | 5                      |