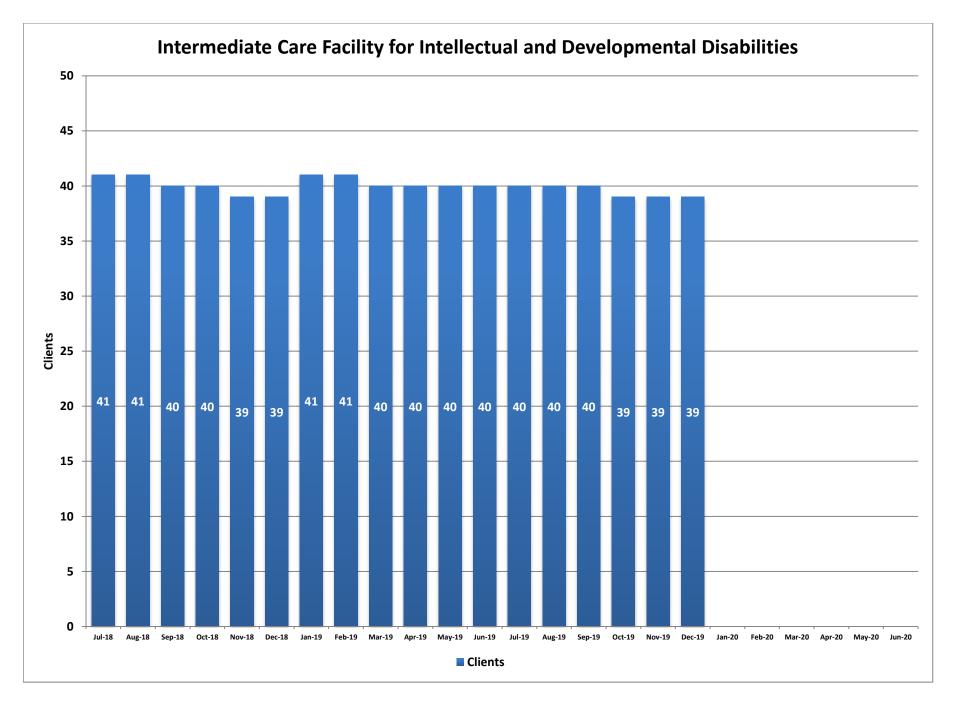

# Intermediate Care Facility for Intellectual and Developmental Disabilities

Desert Regional Center ICF/IDD is a residential facility for adults with intellectual disabilities and related conditions located in Las Vegas. The ICF/IDD campus homes provide services, habilitation, and support to people with intensive needs who are unable to reside in community settings. The facility provides behavioral assessment and intervention, recreational therapy, dietary consultation, and 24-hour nursing support to residents. The current capacity is 48.

|        | Clients | Average<br>Length of<br>Stay<br>(Months) | Waitlist | Average<br>Days on<br>Waitlist |
|--------|---------|------------------------------------------|----------|--------------------------------|
| Jul-18 | 41      | 130                                      | 0        | 0                              |
| Aug-18 | 41      | 130                                      | 0        | 0                              |
| Sep-18 | 40      | 132                                      | 0        | 0                              |
| Oct-18 | 40      | 133                                      | 0        | 0                              |
| Nov-18 | 39      | 137                                      | 0        | 0                              |
| Dec-18 | 39      | 138                                      | 0        | 0                              |
| Jan-19 | 41      | 132                                      | 0        | 0                              |
| Feb-19 | 41      | 133                                      | 0        | 0                              |
| Mar-19 | 40      | 137                                      | 0        | 0                              |
| Apr-19 | 40      | 138                                      | 0        | 0                              |
| May-19 | 40      | 139                                      | 0        | 0                              |
| Jun-19 | 40      | 140                                      | 0        | 0                              |
| Jul-19 | 40      | 141                                      | 0        | 0                              |
| Aug-19 | 40      | 142                                      | 0        | 0                              |
| Sep-19 | 40      | 143                                      | 0        | 0                              |
| Oct-19 | 39      | 143                                      | 0        | 0                              |
| Nov-19 | 39      | 144                                      | 0        | 0                              |
| Dec-19 | 39      | 145                                      | 0        | 0                              |
| Jan-20 |         |                                          |          |                                |
| Feb-20 |         |                                          |          |                                |
| Mar-20 |         |                                          |          |                                |
| Apr-20 |         |                                          |          |                                |
| May-20 |         |                                          |          |                                |
| Jun-20 |         |                                          |          |                                |