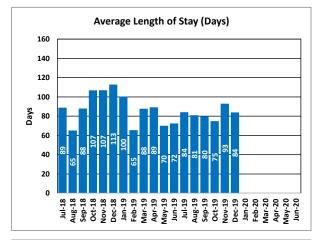

## **Desert Willow Treatment Center - Residential Services**

Desert Willow Treatment Center is a 20-bed licensed psychiatric hospital accredited by The Joint Commission that provides mental health treatment to youth throughout the state. The facility consists of one acute psychiatric unit (8 beds) and one residential treatment unit (12 beds) serving youth 12-17 years of age. These programs provide the most restrictive alternative for severely emotionally disturbed youth in the state. Many of the youth served present risks to themselves and/or their community and have not been successful in less restrictive settings.

| Month  | Clients | Average<br>Length of<br>Stay (Days) | Waitlist |
|--------|---------|-------------------------------------|----------|
| Jul-18 | 9       | 89                                  | 5        |
| Aug-18 | 11      | 65                                  | 1        |
| Sep-18 | 12      | 88                                  | 3        |
| Oct-18 | 11      | 107                                 | 8        |
| Nov-18 | 11      | 107                                 | 5        |
| Dec-18 | 10      | 113                                 | 6        |
| Jan-19 | 9       | 100                                 | 8        |
| Feb-19 | 12      | 65                                  | 6        |
| Mar-19 | 10      | 88                                  | 10       |
| Apr-19 | 12      | 89                                  | 13       |
| May-19 | 12      | 70                                  | 12       |
| Jun-19 | 13      | 72                                  | 3        |
| Jul-19 | 12      | 84                                  | 3        |
| Aug-19 | 9       | 81                                  | 3        |
| Sep-19 | 11      | 80                                  | 3        |
| Oct-19 | 12      | 75                                  | 3        |
| Nov-19 | 12      | 93                                  | 3        |
| Dec-19 | 11      | 84                                  | 3        |
| Jan-20 |         |                                     |          |
| Feb-20 |         |                                     |          |
| Mar-20 |         |                                     |          |
| Apr-20 |         |                                     |          |
| May-20 |         |                                     |          |
| Jun-20 |         |                                     |          |