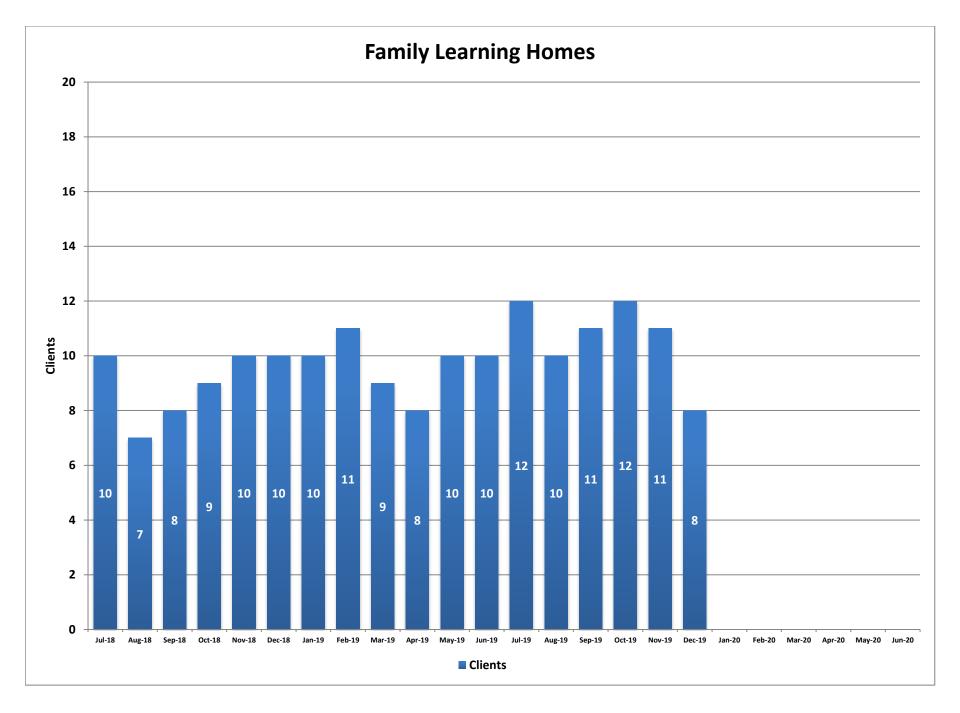

# **Family Learning Homes**

The four Family Learning Homes in Northern Nevada provide a behavioral health treatment home with programming designed to meet the specific behavioral and emotional needs of children and adolescents ages 6 through 17. The goals of treatment are to increase youths' emotional and behavioral functioning and to successfully transition them to family homes/lower levels of care in the community. The current bed capacity is five per home (20 total).

|        | Clients | Average<br>Length of<br>Stay (Days) | Waitlist |
|--------|---------|-------------------------------------|----------|
| Jul-18 | 10      | 94                                  | 6        |
| Aug-18 | 7       | 69                                  | 11       |
| Sep-18 | 8       | 43                                  | 5        |
| Oct-18 | 9       | 58                                  | 2        |
| Nov-18 | 10      | 67                                  | 3        |
| Dec-18 | 10      | 80                                  | 1        |
| Jan-19 | 10      | 79                                  | 3        |
| Feb-19 | 11      | 80                                  | 2        |
| Mar-19 | 9       | 66                                  | 3        |
| Apr-19 | 8       | 64                                  | 3        |
| May-19 | 10      | 71                                  | 4        |
| Jun-19 | 10      | 68                                  | 4        |
| Jul-19 | 12      | 84                                  | 4        |
| Aug-19 | 10      | 68                                  | 4        |
| Sep-19 | 11      | 65                                  | 3        |
| Oct-19 | 12      | 63                                  | 2        |
| Nov-19 | 11      | 71                                  | 1        |
| Dec-19 | 8       | 95                                  | 2        |
| Jan-20 |         |                                     |          |
| Feb-20 |         |                                     |          |
| Mar-20 |         |                                     |          |
| Apr-20 |         |                                     |          |
| May-20 |         |                                     |          |
| Jun-20 |         |                                     |          |

|           | Clients | Average<br>Length of<br>Stay (Days) | Waitlist |
|-----------|---------|-------------------------------------|----------|
| SFY15     | 16      | 87                                  | 14       |
| SFY16     | 19      | 103                                 | 19       |
| SFY17     | 18      | 87                                  | 12       |
| SFY18     | 15      | 91                                  | 5        |
| SFY19     | 9       | 70                                  | 4        |
| SFY20 YTD | 11      | 74                                  | 3        |