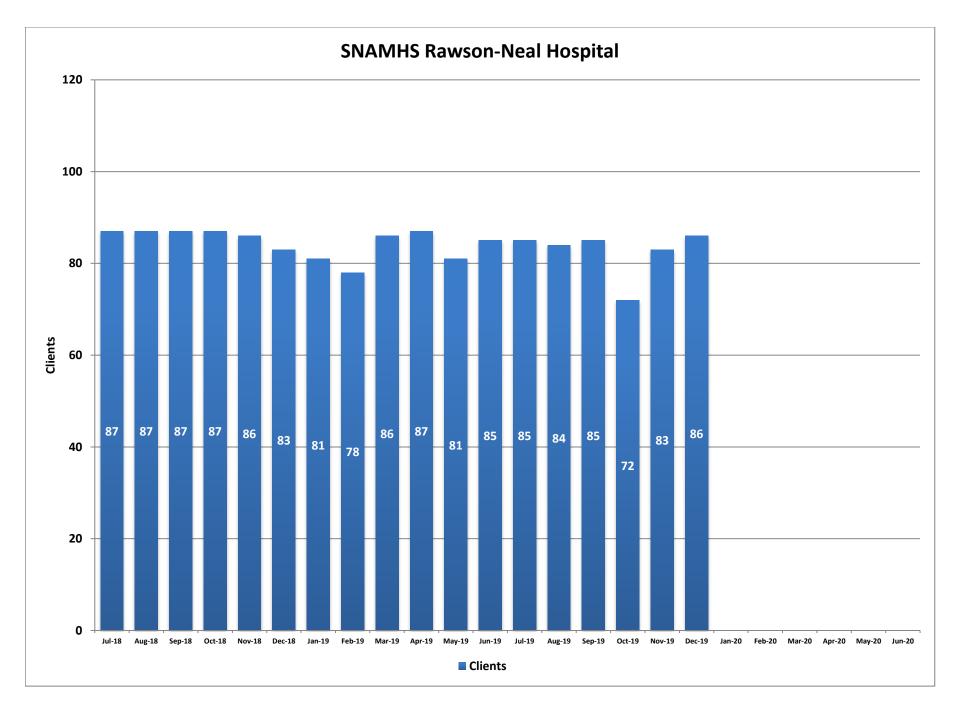

# **SNAMHS Rawson-Neal Hospital**

Southern Nevada Adult Mental Health Services is a licensed 274 bed facility that provides psychiatric services to individuals with mental illness. The campus houses both civil and forensic units, where behavioral assessments, evaluation and treatment are provided by psychiatrists, psychologists and other support services by trained nursing and social services staff. SNAMHS (Rawson-Neil Hospital) civil bed capacity is 160.

|        | Clients | Average<br>Length of<br>Stay (Days) | Waitlist |
|--------|---------|-------------------------------------|----------|
| Jul-18 | 87      | 17                                  | 55       |
| Aug-18 | 87      | 18                                  | 65       |
| Sep-18 | 87      | 19                                  | 57       |
| Oct-18 | 87      | 12                                  | 67       |
| Nov-18 | 86      | 16                                  | 58       |
| Dec-18 | 83      | 14                                  | 64       |
| Jan-19 | 81      | 17                                  | 63       |
| Feb-19 | 78      | 16                                  | 53       |
| Mar-19 | 86      | 12                                  | 48       |
| Apr-19 | 87      | 14                                  | 43       |
| May-19 | 81      | 13                                  | 41       |
| Jun-19 | 85      | 12                                  | 45       |
| Jul-19 | 85      | 10                                  | 43       |
| Aug-19 | 84      | 12                                  | 54       |
| Sep-19 | 85      | 14                                  | 61       |
| Oct-19 | 72      | 19                                  | 74       |
| Nov-19 | 83      | 25                                  | 58       |
| Dec-19 | 86      | 13                                  | 54       |
| Jan-20 |         |                                     |          |
| Feb-20 |         |                                     |          |
| Mar-20 |         |                                     |          |
| Apr-20 |         |                                     |          |
| May-20 |         |                                     |          |
| Jun-20 |         |                                     |          |