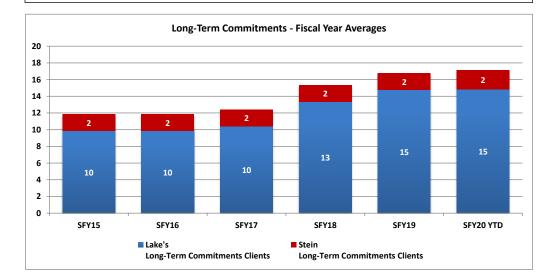

# **Adult Forensic Facilities - Long-Term Commitments**

Lake's Crossing Center is a forensic behavioral health facility located in Sparks. The program provides treatment for severe mental illness and other disabling conditions that interfere with a person's ability to proceed with their adjudication or return to the community after having been found not guilty by reason of insanity/incompetent without probability of attaining competence. The facility has a bed capacity of 86. SNAMHS secure forensic units (Stein Hospital and C-Pod) provide competency evaluations to adults who are court committed. The bed capacity is 68.

|        | Lake's Long-<br>Term<br>Commitments<br>Clients | Lake's Average<br>Days since<br>Admission | Stein Long-Term<br>Commitments<br>Clients | Stein Average<br>Days since<br>Admission |
|--------|------------------------------------------------|-------------------------------------------|-------------------------------------------|------------------------------------------|
| Jul-18 | 14                                             | 1,770                                     | 2                                         | 945                                      |
| Aug-18 | 14                                             | 1,801                                     | 2                                         | 976                                      |
| Sep-18 | 14                                             | 1,831                                     | 2                                         | 1,006                                    |
| Oct-18 | 15                                             | 1,739                                     | 2                                         | 1,037                                    |
| Nov-18 | 15                                             | 1,769                                     | 2                                         | 1,067                                    |
| Dec-18 | 15                                             | 1,799                                     | 2                                         | 1,098                                    |
| Jan-19 | 15                                             | 1,790                                     | 2                                         | 1,129                                    |
| Feb-19 | 15                                             | 1,818                                     | 2                                         | 1,157                                    |
| Mar-19 | 15                                             | 1,849                                     | 2                                         | 1,188                                    |
| Apr-19 | 15                                             | 1,879                                     | 2                                         | 1,218                                    |
| May-19 | 15                                             | 1,910                                     | 2                                         | 1,249                                    |
| Jun-19 | 15                                             | 1,940                                     | 2                                         | 1,279                                    |
| Jul-19 | 15                                             | 1,971                                     | 2                                         | 1,310                                    |
| Aug-19 | 15                                             | 2,002                                     | 2                                         | 1,341                                    |
| Sep-19 | 15                                             | 2,032                                     | 2                                         | 1,371                                    |
| Oct-19 | 15                                             | 2,063                                     | 2                                         | 1,402                                    |
| Nov-19 | 15                                             | 2,093                                     | 3                                         | 1,432                                    |
| Dec-19 | 14                                             | 2,251                                     | 3                                         | 1,463                                    |
| Jan-20 |                                                |                                           |                                           |                                          |
| Feb-20 |                                                |                                           |                                           |                                          |
| Mar-20 |                                                |                                           |                                           |                                          |
| Apr-20 |                                                |                                           |                                           |                                          |
| May-20 |                                                |                                           |                                           |                                          |
| Jun-20 |                                                |                                           |                                           |                                          |

#### Fiscal Year Averages

|           | Lake's<br>Long-Term<br>Commitments<br>Clients | Lake's Average<br>Days since<br>Admission | Stein<br>Long-Term<br>Commitments<br>Clients | Stein Average<br>Days since<br>Admission |
|-----------|-----------------------------------------------|-------------------------------------------|----------------------------------------------|------------------------------------------|
| SFY15     | 10                                            | 1,423                                     | 2                                            |                                          |
| SFY16     | 10                                            | 1,660                                     | 2                                            | 250                                      |
| SFY17     | 10                                            | 1,710                                     | 2                                            | 615                                      |
| SFY18     | 13                                            | 1,656                                     | 2                                            | 980                                      |
| SFY19     | 15                                            | 1,825                                     | 2                                            | 1,112                                    |
| SFY20 YTD | 15                                            | 2,069                                     | 2                                            | 1,387                                    |