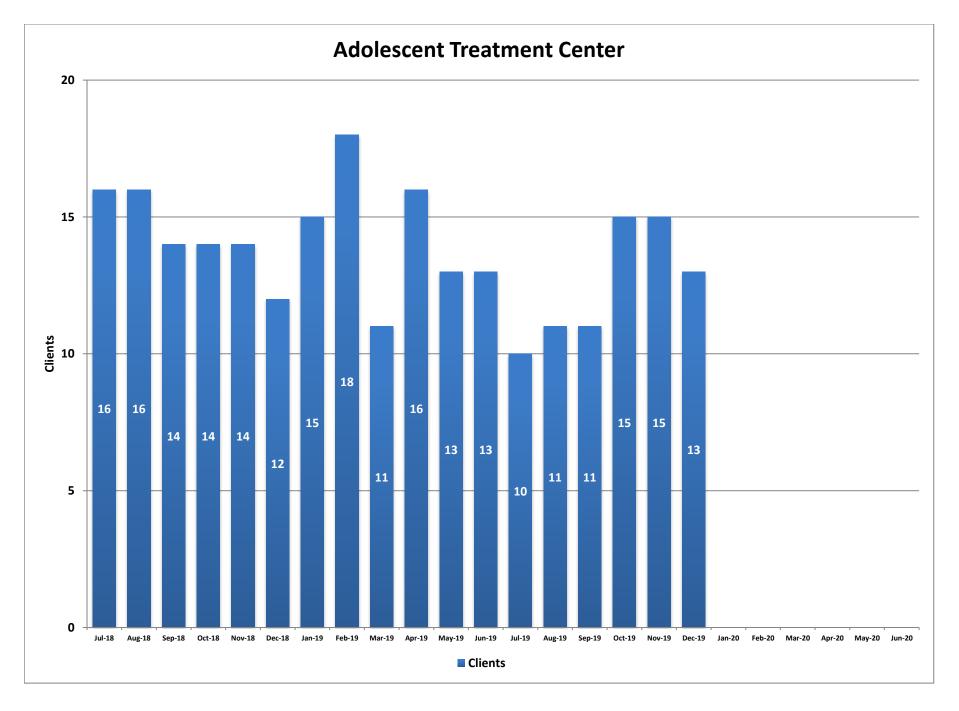

# **Adolescent Treatment Center**

Adolescent Treatment Center in Northern Nevada serves severely emotionally disturbed clients who need more intensive and specialized treatment than that which can be provided within their family home or community placement. The Adolescent Treatment Center is a 16-bed residential program providing staff secure, 24-hour supervised treatment for the most severely emotionally disturbed and behaviorally disordered adolescents, 13-17 years of age.

|        | Clients | Average<br>Length of<br>Stay (Days) | Waitlist |
|--------|---------|-------------------------------------|----------|
| Jul-18 | 16      | 69                                  | 7        |
| Aug-18 | 16      | 76                                  | 11       |
| Sep-18 | 14      | 98                                  | 14       |
| Oct-18 | 14      | 90                                  | 8        |
| Nov-18 | 14      | 92                                  | 6        |
| Dec-18 | 12      | 75                                  | 6        |
| Jan-19 | 15      | 73                                  | 3        |
| Feb-19 | 18      | 86                                  | 3        |
| Mar-19 | 11      | 83                                  | 3        |
| Apr-19 | 16      | 83                                  | 5        |
| May-19 | 13      | 68                                  | 7        |
| Jun-19 | 13      | 73                                  | 6        |
| Jul-19 | 10      | 75                                  | 6        |
| Aug-19 | 11      | 48                                  | 5        |
| Sep-19 | 11      | 40                                  | 3        |
| Oct-19 | 15      | 51                                  | 3        |
| Nov-19 | 15      | 71                                  | 6        |
| Dec-19 | 13      | 101                                 | 10       |
| Jan-20 |         |                                     |          |
| Feb-20 |         |                                     |          |
| Mar-20 |         |                                     |          |
| Apr-20 |         |                                     |          |
| May-20 |         |                                     |          |
| Jun-20 |         |                                     |          |