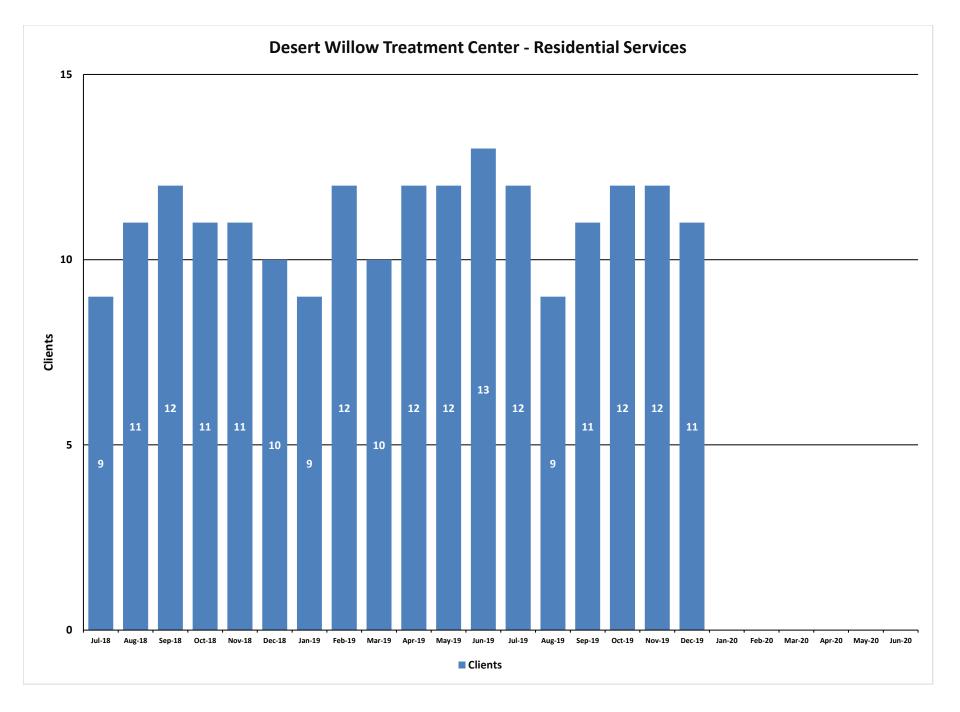

## **Desert Willow Treatment Center - Residential Services**

Desert Willow Treatment Center is a 20-bed licensed psychiatric hospital accredited by The Joint Commission that provides mental health treatment to youth throughout the state. The facility consists of one acute psychiatric unit (8 beds) and one residential treatment unit (12 beds) serving youth 12-17 years of age. These programs provide the most restrictive alternative for severely emotionally disturbed youth in the state. Many of the youth served present risks to themselves and/or their community and have not been successful in less restrictive settings.

| Month  | Clients | Average<br>Length of<br>Stay (Days) | Waitlist |
|--------|---------|-------------------------------------|----------|
| Jul-18 | 9       | 89                                  | 5        |
| Aug-18 | 11      | 65                                  | 1        |
| Sep-18 | 12      | 88                                  | 3        |
| Oct-18 | 11      | 107                                 | 8        |
| Nov-18 | 11      | 107                                 | 5        |
| Dec-18 | 10      | 113                                 | 6        |
| Jan-19 | 9       | 100                                 | 8        |
| Feb-19 | 12      | 65                                  | 6        |
| Mar-19 | 10      | 88                                  | 10       |
| Apr-19 | 12      | 89                                  | 13       |
| May-19 | 12      | 70                                  | 12       |
| Jun-19 | 13      | 72                                  | 3        |
| Jul-19 | 12      | 84                                  | 3        |
| Aug-19 | 9       | 81                                  | 3        |
| Sep-19 | 11      | 80                                  | 3        |
| Oct-19 | 12      | 75                                  | 3        |
| Nov-19 | 12      | 93                                  | 3        |
| Dec-19 | 11      | 84                                  | 3        |
| Jan-20 |         |                                     |          |
| Feb-20 |         |                                     |          |
| Mar-20 |         |                                     |          |
| Apr-20 |         |                                     |          |
| May-20 |         |                                     |          |
| Jun-20 |         |                                     |          |