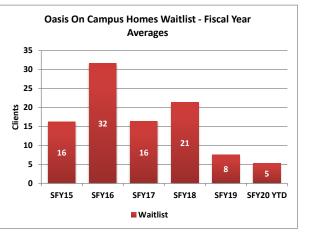

# **Oasis On Campus Homes**

**Oasis On Campus Homes - Fiscal Year Averages** 

SFY17

Clients

16

SFY18

13

SFY19 SFY20 YTD

19

SFY16

15

SFY15

Oasis On Campus Treatment Homes provide mental health treatment home services in five homes with a total capacity of 28. Youth served are 6 through 17 years of age. The goals of treatment are to increase youths' emotional and behavioral functioning and to successfully transition them to family homes/lower levels of care in the community.

|           | Clients | Average<br>Length of<br>Stay (Days) | Waitlist |
|-----------|---------|-------------------------------------|----------|
| SFY15     | 15      | 107                                 | 16       |
| SFY16     | 19      | 128                                 | 32       |
| SFY17     | 17      | 143                                 | 16       |
| SFY18     | 16      | 127                                 | 21       |
| SFY19     | 13      | 131                                 | 8        |
| SFY20 YTD | 11      | 79                                  | 5        |