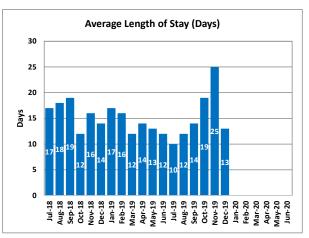

# **SNAMHS Rawson-Neal Hospital**

Southern Nevada Adult Mental Health Services is a licensed 274 bed facility that provides psychiatric services to individuals with mental illness. The campus houses both civil and forensic units, where behavioral assessments, evaluation and treatment are provided by psychiatrists, psychologists and other support services by trained nursing and social services staff. SNAMHS (Rawson-Neil Hospital) civil bed capacity is 160.

| Fiscal | Year | Aver | ages |
|--------|------|------|------|
|--------|------|------|------|

|           | Clients | Average<br>Length of<br>Stay (Days) | Waitlist |
|-----------|---------|-------------------------------------|----------|
| SFY16     | 113     | 17                                  | 41       |
| SFY17     | 99      | 19                                  | 62       |
| SFY18     | 86      | 13                                  | 47       |
| SFY19     | 85      | 15                                  | 55       |
| SFY20 YTD | 83      | 16                                  | 57       |
| SFY20 YTD | 83      | 16                                  | 57       |