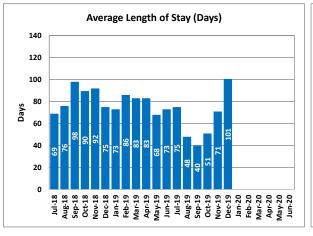

|        | Clients | Average<br>Length of<br>Stay (Days) | Waitlist |
|--------|---------|-------------------------------------|----------|
| Jul-18 | 16      | 69                                  | 7        |
| Aug-18 | 16      | 76                                  | 11       |
| Sep-18 | 14      | 98                                  | 14       |
| Oct-18 | 14      | 90                                  | 8        |
| Nov-18 | 14      | 92                                  | 6        |
| Dec-18 | 12      | 75                                  | 6        |
| Jan-19 | 15      | 73                                  | 3        |
| Feb-19 | 18      | 86                                  | 3        |
| Mar-19 | 11      | 83                                  | 3        |
| Apr-19 | 16      | 83                                  | 5        |
| May-19 | 13      | 68                                  | 7        |
| Jun-19 | 13      | 73                                  | 6        |
| Jul-19 | 10      | 75                                  | 6        |
| Aug-19 | 11      | 48                                  | 5        |
| Sep-19 | 11      | 40                                  | 3        |
| Oct-19 | 15      | 51                                  | 3        |
| Nov-19 | 15      | 71                                  | 6        |
| Dec-19 | 13      | 101                                 | 10       |
| Jan-20 |         |                                     |          |
| Feb-20 |         |                                     |          |
| Mar-20 |         |                                     |          |
| Apr-20 |         |                                     |          |
| May-20 |         |                                     |          |
| Jun-20 |         |                                     |          |

|           | Clients | Average<br>Length of<br>Stay (Days) | Waitlist |
|-----------|---------|-------------------------------------|----------|
| SFY15     | 15      | 93                                  | 14       |
| SFY16     | 14      | 93                                  | 14       |
| SFY17     | 14      | 72                                  | 13       |
| SFY18     | 13      | 88                                  | 14       |
| SFY19     | 14      | 80                                  | 7        |
| SFY20 YTD | 13      | 64                                  | 6        |