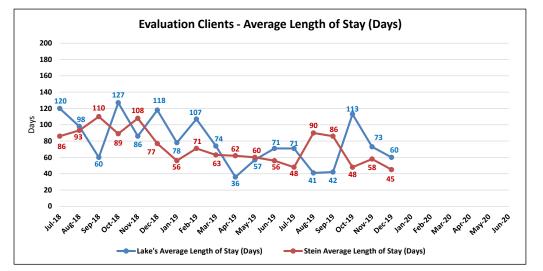

# **Adult Forenisc Facilities - Evaluation Clients**

Lake's Crossing Center is a forensic behavioral health facility located in Sparks. The program provides treatment for severe mental illness and other disabling conditions that interfere with a person's ability to proceed with their adjudication or return to the community after having been found not guilty by reason of insanity/incompetent without probability of attaining competence. The facility has a bed capacity of 86. SNAMHS secure forensic units (Stein Hospital and C-Pod) provide competency evaluations to adults who are court committed. The bed capacity is 68.

|        | Lake's<br>Evaluation<br>Clients | Lake's<br>Average<br>Length of Stay<br>(Days) | Stein<br>Evaluation<br>Clients | Stein Average<br>Length of Stay<br>(Days) |
|--------|---------------------------------|-----------------------------------------------|--------------------------------|-------------------------------------------|
| Jul-18 | 18                              | 120                                           | 27                             | 86                                        |
| Aug-18 | 16                              | 98                                            | 26                             | 93                                        |
| Sep-18 | 15                              | 60                                            | 24                             | 110                                       |
| Oct-18 | 14                              | 127                                           | 16                             | 89                                        |
| Nov-18 | 12                              | 86                                            | 17                             | 108                                       |
| Dec-18 | 11                              | 118                                           | 19                             | 77                                        |
| Jan-19 | 12                              | 78                                            | 14                             | 56                                        |
| Feb-19 | 11                              | 107                                           | 10                             | 71                                        |
| Mar-19 | 15                              | 74                                            | 14                             | 63                                        |
| Apr-19 | 15                              | 36                                            | 17                             | 62                                        |
| May-19 | 16                              | 57                                            | 19                             | 60                                        |
| Jun-19 | 16                              | 71                                            | 20                             | 56                                        |
| Jul-19 | 18                              | 71                                            | 22                             | 48                                        |
| Aug-19 | 19                              | 41                                            | 22                             | 90                                        |
| Sep-19 | 22                              | 42                                            | 16                             | 86                                        |
| Oct-19 | 23                              | 113                                           | 17                             | 48                                        |
| Nov-19 | 25                              | 73                                            | 20                             | 58                                        |
| Dec-19 | 26                              | 60                                            | 27                             | 45                                        |
| Jan-20 |                                 |                                               |                                |                                           |
| Feb-20 |                                 |                                               |                                |                                           |
| Mar-20 |                                 |                                               |                                |                                           |
| Apr-20 |                                 |                                               |                                |                                           |
| May-20 |                                 |                                               |                                |                                           |
| Jun-20 |                                 |                                               |                                |                                           |