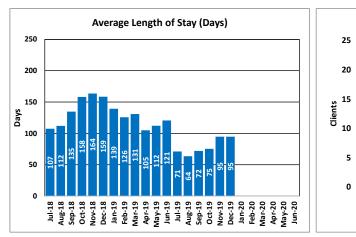

|        | Clients | Average<br>Length of<br>Stay (Days) | Waitlist |
|--------|---------|-------------------------------------|----------|
| Jul-18 | 13      | 107                                 | 20       |
| Aug-18 | 15      | 112                                 | 5        |
| Sep-18 | 14      | 135                                 | 5        |
| Oct-18 | 12      | 158                                 | 7        |
| Nov-18 | 14      | 164                                 | 7        |
| Dec-18 | 11      | 159                                 | 6        |
| Jan-19 | 11      | 139                                 | 6        |
| Feb-19 | 15      | 126                                 | 6        |
| Mar-19 | 11      | 131                                 | 6        |
| Apr-19 | 12      | 105                                 | 7        |
| May-19 | 10      | 112                                 | 7        |
| Jun-19 | 12      | 121                                 | 9        |
| Jul-19 | 12      | 71                                  | 7        |
| Aug-19 | 11      | 64                                  | 10       |
| Sep-19 | 8       | 72                                  | 3        |
| Oct-19 | 10      | 75                                  | 3        |
| Nov-19 | 11      | 95                                  | 6        |
| Dec-19 | 12      | 95                                  | 3        |
| Jan-20 |         |                                     |          |
| Feb-20 |         |                                     |          |
| Mar-20 |         |                                     |          |
| Apr-20 |         |                                     |          |
| May-20 |         |                                     |          |
| Jun-20 |         |                                     |          |