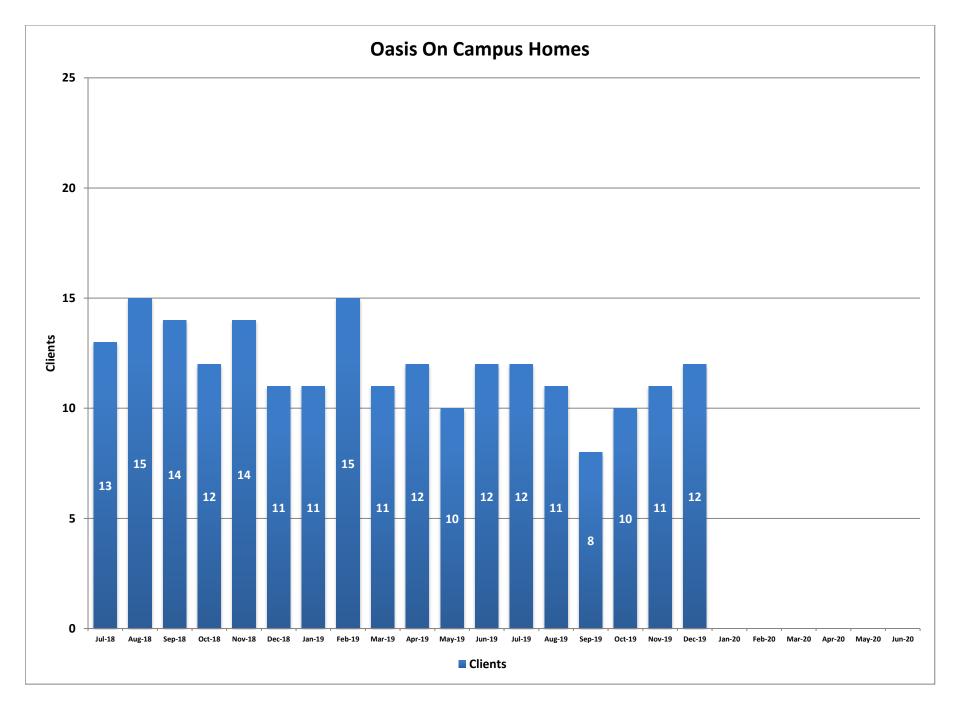

# **Oasis On Campus Homes**

**Oasis On Campus Homes - Fiscal Year Averages** 

SFY17

Clients

16

SFY18

13

SFY19 SFY20 YTD

19

SFY16

15

SFY15

Oasis On Campus Treatment Homes provide mental health treatment home services in five homes with a total capacity of 28. Youth served are 6 through 17 years of age. The goals of treatment are to increase youths' emotional and behavioral functioning and to successfully transition them to family homes/lower levels of care in the community.

|        | Clients | Average<br>Length of<br>Stay (Days) | Waitlist |
|--------|---------|-------------------------------------|----------|
| Jul-18 | 13      | 107                                 | 20       |
| Aug-18 | 15      | 112                                 | 5        |
| Sep-18 | 14      | 135                                 | 5        |
| Oct-18 | 12      | 158                                 | 7        |
| Nov-18 | 14      | 164                                 | 7        |
| Dec-18 | 11      | 159                                 | 6        |
| Jan-19 | 11      | 139                                 | 6        |
| Feb-19 | 15      | 126                                 | 6        |
| Mar-19 | 11      | 131                                 | 6        |
| Apr-19 | 12      | 105                                 | 7        |
| May-19 | 10      | 112                                 | 7        |
| Jun-19 | 12      | 121                                 | 9        |
| Jul-19 | 12      | 71                                  | 7        |
| Aug-19 | 11      | 64                                  | 10       |
| Sep-19 | 8       | 72                                  | 3        |
| Oct-19 | 10      | 75                                  | 3        |
| Nov-19 | 11      | 95                                  | 6        |
| Dec-19 | 12      | 95                                  | 3        |
| Jan-20 |         |                                     |          |
| Feb-20 |         |                                     |          |
| Mar-20 |         |                                     |          |
| Apr-20 |         |                                     |          |
| May-20 |         |                                     |          |
| Jun-20 |         |                                     |          |