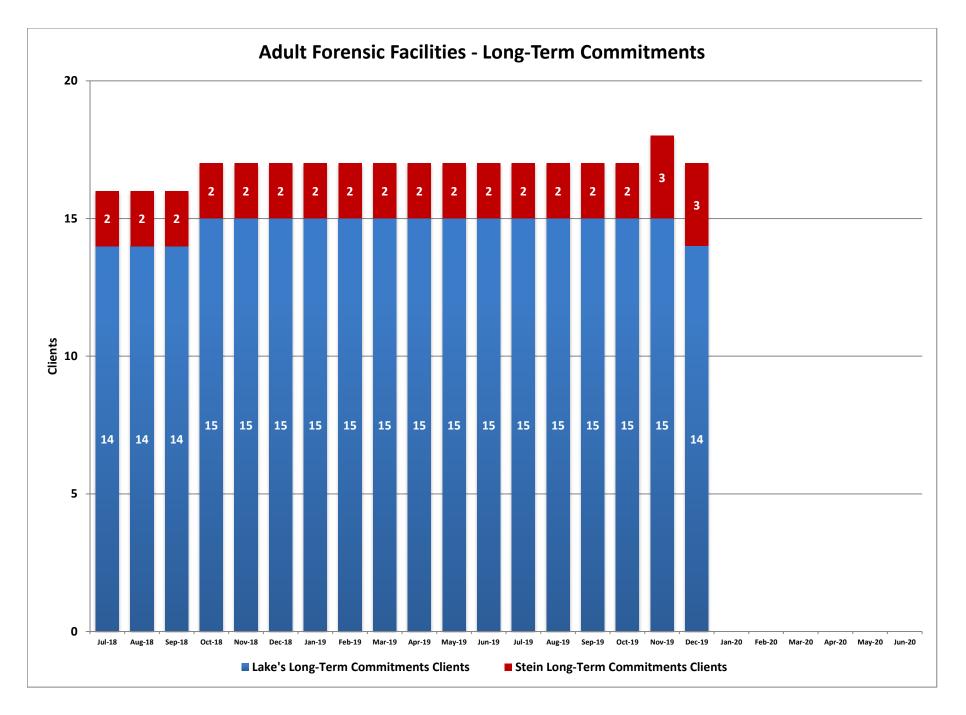

# **Adult Forensic Facilities - Long-Term Commitments**

Lake's Crossing Center is a forensic behavioral health facility located in Sparks. The program provides treatment for severe mental illness and other disabling conditions that interfere with a person's ability to proceed with their adjudication or return to the community after having been found not guilty by reason of insanity/incompetent without probability of attaining competence. The facility has a bed capacity of 86. SNAMHS secure forensic units (Stein Hospital and C-Pod) provide competency evaluations to adults who are court committed. The bed capacity is 68.

|        | Lake's Long-<br>Term<br>Commitments<br>Clients | Lake's Average<br>Days since<br>Admission | Stein Long-Term<br>Commitments<br>Clients | Stein Average<br>Days since<br>Admission |
|--------|------------------------------------------------|-------------------------------------------|-------------------------------------------|------------------------------------------|
| Jul-18 | 14                                             | 1,770                                     | 2                                         | 945                                      |
| Aug-18 | 14                                             | 1,801                                     | 2                                         | 976                                      |
| Sep-18 | 14                                             | 1,831                                     | 2                                         | 1,006                                    |
| Oct-18 | 15                                             | 1,739                                     | 2                                         | 1,037                                    |
| Nov-18 | 15                                             | 1,769                                     | 2                                         | 1,067                                    |
| Dec-18 | 15                                             | 1,799                                     | 2                                         | 1,098                                    |
| Jan-19 | 15                                             | 1,790                                     | 2                                         | 1,129                                    |
| Feb-19 | 15                                             | 1,818                                     | 2                                         | 1,157                                    |
| Mar-19 | 15                                             | 1,849                                     | 2                                         | 1,188                                    |
| Apr-19 | 15                                             | 1,879                                     | 2                                         | 1,218                                    |
| May-19 | 15                                             | 1,910                                     | 2                                         | 1,249                                    |
| Jun-19 | 15                                             | 1,940                                     | 2                                         | 1,279                                    |
| Jul-19 | 15                                             | 1,971                                     | 2                                         | 1,310                                    |
| Aug-19 | 15                                             | 2,002                                     | 2                                         | 1,341                                    |
| Sep-19 | 15                                             | 2,032                                     | 2                                         | 1,371                                    |
| Oct-19 | 15                                             | 2,063                                     | 2                                         | 1,402                                    |
| Nov-19 | 15                                             | 2,093                                     | 3                                         | 1,432                                    |
| Dec-19 | 14                                             | 2,251                                     | 3                                         | 1,463                                    |
| Jan-20 |                                                |                                           |                                           |                                          |
| Feb-20 |                                                |                                           |                                           |                                          |
| Mar-20 |                                                |                                           |                                           |                                          |
| Apr-20 |                                                |                                           |                                           |                                          |
| May-20 |                                                |                                           |                                           |                                          |
| Jun-20 |                                                |                                           |                                           |                                          |

#### Fiscal Year Averages

|           | Lake's<br>Long-Term<br>Commitments<br>Clients | Lake's Average<br>Days since<br>Admission | Stein<br>Long-Term<br>Commitments<br>Clients | Stein Average<br>Days since<br>Admission |
|-----------|-----------------------------------------------|-------------------------------------------|----------------------------------------------|------------------------------------------|
| SFY15     | 10                                            | 1,423                                     | 2                                            |                                          |
| SFY16     | 10                                            | 1,660                                     | 2                                            | 250                                      |
| SFY17     | 10                                            | 1,710                                     | 2                                            | 615                                      |
| SFY18     | 13                                            | 1,656                                     | 2                                            | 980                                      |
| SFY19     | 15                                            | 1,825                                     | 2                                            | 1,112                                    |
| SFY20 YTD | 15                                            | 2,069                                     | 2                                            | 1,387                                    |