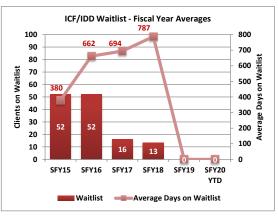

#### Fiscal Year Averages

|           | Clients | Average<br>Length of<br>Stay<br>(Months) | Waitlist | Average<br>Days on<br>Waitlist |
|-----------|---------|------------------------------------------|----------|--------------------------------|
| SFY15     | 48      |                                          | 52       | 380                            |
| SFY16     | 48      | 113                                      | 52       | 662                            |
| SFY17     | 48      | 115                                      | 16       | 694                            |
| SFY18     | 45      | 122                                      | 13       | 787                            |
| SFY19     | 40      | 135                                      | 0        | 0                              |
| SFY20 YTD | 40      | 143                                      | 0        | 0                              |