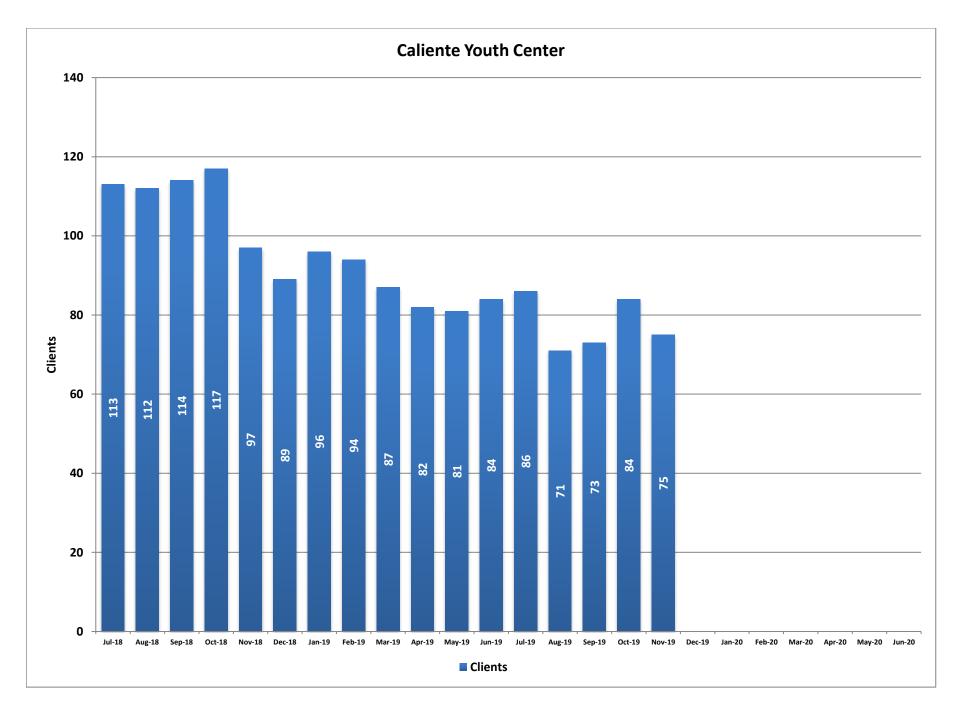

# **Caliente Youth Center**

Caliente Youth Center is a juvenile justice facility and training school located in Caliente. It is a staff secure minimum security facility that serves both males and females. The current bed capacity is 140 and staffing capacity is 100.

| Month  | Clients | Average<br>Length of<br>Stay<br>(Months) |
|--------|---------|------------------------------------------|
| Jul-18 | 113     | 7                                        |
| Aug-18 | 112     | 7                                        |
| Sep-18 | 114     | 6                                        |
| Oct-18 | 117     | 7                                        |
| Nov-18 | 97      | 6                                        |
| Dec-18 | 89      | 6                                        |
| Jan-19 | 96      | 6                                        |
| Feb-19 | 94      | 7                                        |
| Mar-19 | 87      | 7                                        |
| Apr-19 | 82      | 6                                        |
| May-19 | 81      | 7                                        |
| Jun-19 | 84      | 6                                        |
| Jul-19 | 86      | 7                                        |
| Aug-19 | 71      | 6                                        |
| Sep-19 | 73      | 6                                        |
| Oct-19 | 84      | 6                                        |
| Nov-19 | 75      | 6                                        |
| Dec-19 |         |                                          |
| Jan-20 |         |                                          |
| Feb-20 |         |                                          |
| Mar-20 |         |                                          |
| Apr-20 |         |                                          |
| May-20 |         |                                          |
| Jun-20 |         |                                          |

#### Fiscal Year Averages

| Fiscal Year | Clients | Average<br>Length of<br>Stay<br>(Months) |
|-------------|---------|------------------------------------------|
| SFY15       | 121     | 8                                        |
| SFY16       | 129     | 8                                        |
| SFY17       | 116     | 8                                        |
| SFY18       | 119     | 7                                        |
| SFY19       | 97      | 7                                        |
| SFY20 YTD   | 78      | 6                                        |