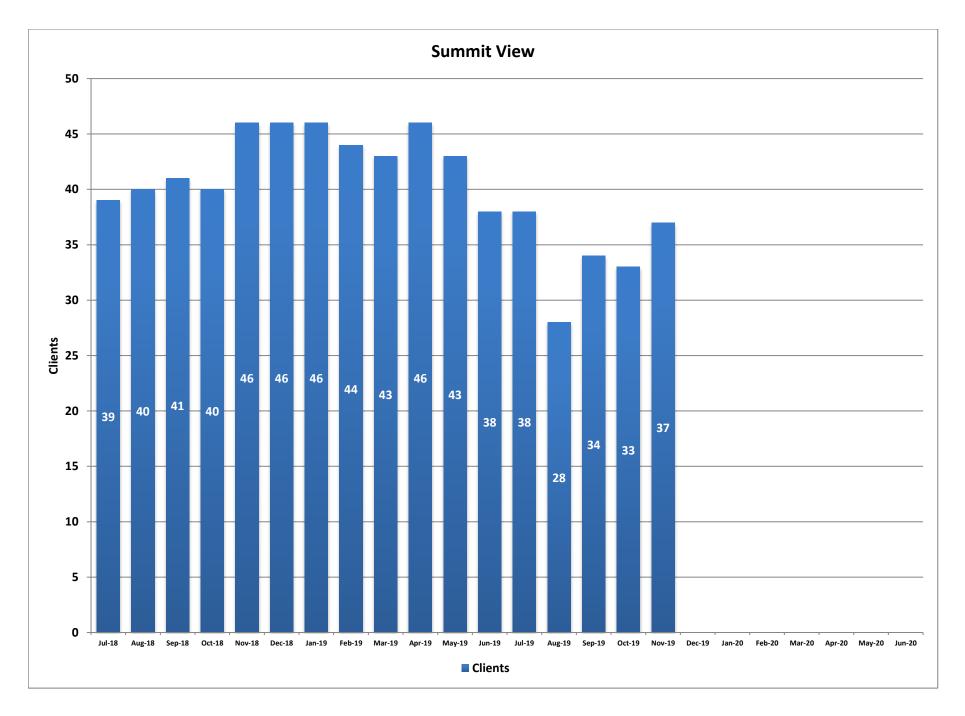

# **Summit View**

Summit View is a maximum security juvenile justice facility for males located in Las Vegas. Previously operated under contract with the Rite of Passage non-profit between December 2013 and March 2015, Summit View recently reopened as a state run facility in February 2016. The current bed capacity is 48 and staffing capacity is 40.

|        |         |                                       |          |                                                                                                                                                                                            | Fiscal Year Ave | erages |
|--------|---------|---------------------------------------|----------|--------------------------------------------------------------------------------------------------------------------------------------------------------------------------------------------|-----------------|--------|
| Month  | Clients | Average<br>Length of Stay<br>(Months) | 10       | Average Length of Stay (Months)                                                                                                                                                            | Fiscal Year     | Clie   |
| Jul-18 | 39      | 7                                     |          |                                                                                                                                                                                            | SFY16           | 19     |
| Aug-18 | 40      | 8                                     | 9 th     |                                                                                                                                                                                            | SFY17           | 3      |
| Sep-18 | 41      | 7                                     | Months 9 |                                                                                                                                                                                            | SFY18           | 34     |
| Oct-18 | 40      | 6                                     | ≥ 4      | 7 7 7 7 8 7 8 7 7 7 7 8                                                                                                                                                                    | SFY19           | 4      |
| Nov-18 | 46      | 7                                     |          | 6 6                                                                                                                                                                                        | SFY20 YTD       | 34     |
| Dec-18 | 46      | 8                                     | 2        |                                                                                                                                                                                            |                 |        |
| Jan-19 | 46      | 7                                     |          |                                                                                                                                                                                            |                 |        |
| Feb-19 | 44      | 8                                     | 0        |                                                                                                                                                                                            |                 |        |
| Mar-19 | 43      | 7                                     |          | Jul-18<br>Aug-18<br>Sep-18<br>Oct-18<br>Doc-18<br>Doc-18<br>Jan-19<br>Jul-19<br>Jul-19<br>Jul-19<br>Jul-19<br>Sep-19<br>Oct-19<br>Jul-20<br>May-20<br>May-20<br>Jun-20<br>Jun-20<br>Jun-20 |                 |        |
| Apr-19 | 46      | 8                                     |          |                                                                                                                                                                                            |                 |        |
| May-19 | 43      | 7                                     |          |                                                                                                                                                                                            |                 |        |
| Jun-19 | 38      | 7                                     | 60 -     | Summit View Fiscal Year Averages                                                                                                                                                           |                 |        |
| Jul-19 | 38      | 7                                     | 00 -     |                                                                                                                                                                                            |                 |        |
| Aug-19 | 28      | 7                                     | 50 -     |                                                                                                                                                                                            |                 |        |
| Sep-19 | 34      | 8                                     |          |                                                                                                                                                                                            |                 |        |
| Oct-19 | 33      | 6                                     | 40 -     |                                                                                                                                                                                            |                 |        |
| Nov-19 | 37      | 6                                     | Clients  |                                                                                                                                                                                            |                 |        |
| Dec-19 |         |                                       | Clie     |                                                                                                                                                                                            |                 |        |
| Jan-20 |         |                                       | 20 -     | 35 34 43 34                                                                                                                                                                                |                 |        |
| Feb-20 |         |                                       | 10       |                                                                                                                                                                                            |                 |        |
| Mar-20 |         |                                       | 10 -     | - 19                                                                                                                                                                                       |                 |        |
| Apr-20 |         |                                       | 0 -      |                                                                                                                                                                                            |                 |        |
| May-20 |         |                                       |          | SFY16 SFY17 SFY18 SFY19 SFY20 YTD                                                                                                                                                          |                 |        |
| Jun-20 |         |                                       |          | Clients                                                                                                                                                                                    |                 |        |