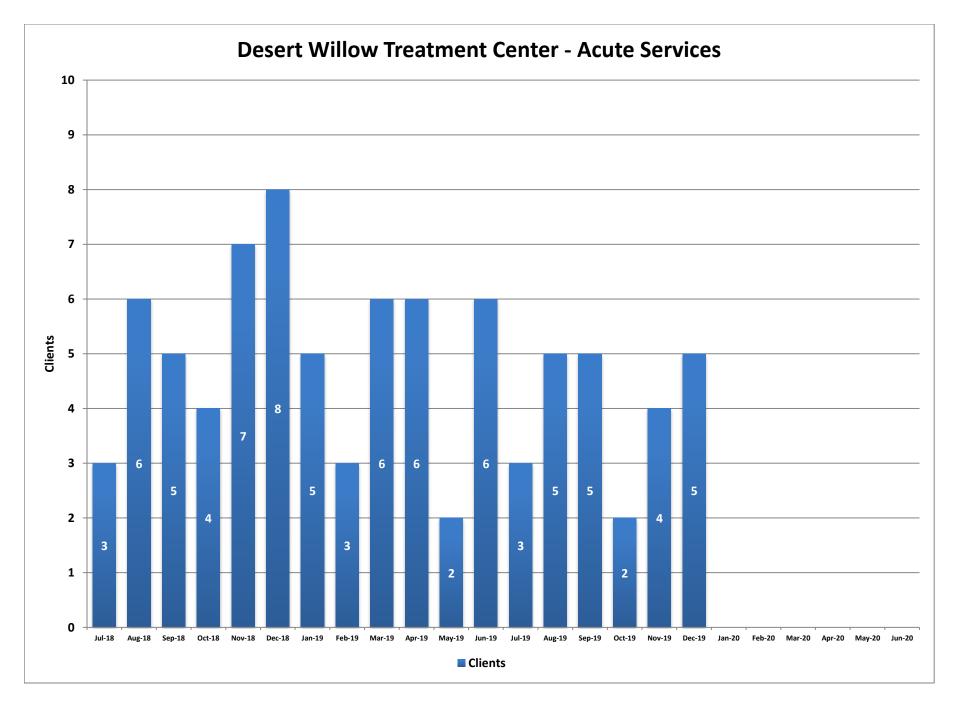

## **Desert Willow Treatment Center - Acute Services**

Desert Willow Treatment Center (DWTC) is licensed 20-bed psychiatric inpatient facility providing acute mental health services in a secure environment to children and adolescents with severe emotional disturbances. Desert Willow Treatment Center is accredited by the Joint Commission on Accreditation of Health Care Organizations (JCAHO).

|        | Clients | Average<br>Length of<br>Stay (Days) |
|--------|---------|-------------------------------------|
| Jul-18 | 3       | 5                                   |
| Aug-18 | 6       | 14                                  |
| Sep-18 | 5       | 19                                  |
| Oct-18 | 4       | 40                                  |
| Nov-18 | 7       | 9                                   |
| Dec-18 | 8       | 10                                  |
| Jan-19 | 5       | 16                                  |
| Feb-19 | 3       | 8                                   |
| Mar-19 | 6       | 10                                  |
| Apr-19 | 6       | 6                                   |
| May-19 | 2       | 15                                  |
| Jun-19 | 6       | 13                                  |
| Jul-19 | 3       | 5                                   |
| Aug-19 | 5       | 13                                  |
| Sep-19 | 5       | 21                                  |
| Oct-19 | 2       | 23                                  |
| Nov-19 | 4       | 7                                   |
| Dec-19 | 5       | 6                                   |
| Jan-20 |         |                                     |
| Feb-20 |         |                                     |
| Mar-20 |         |                                     |
| Apr-20 |         |                                     |
| May-20 |         |                                     |
| Jun-20 |         |                                     |

# Average Length of Stay (Days)

|           | Clients | Average<br>Length of<br>Stay (Days) |
|-----------|---------|-------------------------------------|
| SFY15     | 23      | 99                                  |
| SFY16     | 12      | 137                                 |
| SFY17     | 8       | 73                                  |
| SFY18     | 4       | 17                                  |
| SFY19     | 5       | 14                                  |
| SFY20 YTD | 4       | 12                                  |