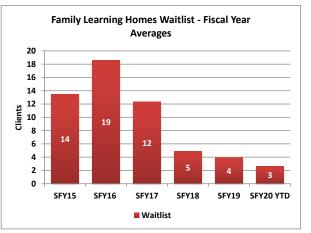

# **Family Learning Homes**

The four Family Learning Homes in Northern Nevada provide a behavioral health treatment home with programming designed to meet the specific behavioral and emotional needs of children and adolescents ages 6 through 17. The goals of treatment are to increase youths' emotional and behavioral functioning and to successfully transition them to family homes/lower levels of care in the community. The current bed capacity is five per home (20 total).

|           | Clients | Average<br>Length of<br>Stay (Days) | Waitlist |
|-----------|---------|-------------------------------------|----------|
| SFY15     | 16      | 87                                  | 14       |
| SFY16     | 19      | 103                                 | 19       |
| SFY17     | 18      | 87                                  | 12       |
| SFY18     | 15      | 91                                  | 5        |
| SFY19     | 9       | 70                                  | 4        |
| SFY20 YTD | 11      | 74                                  | 3        |