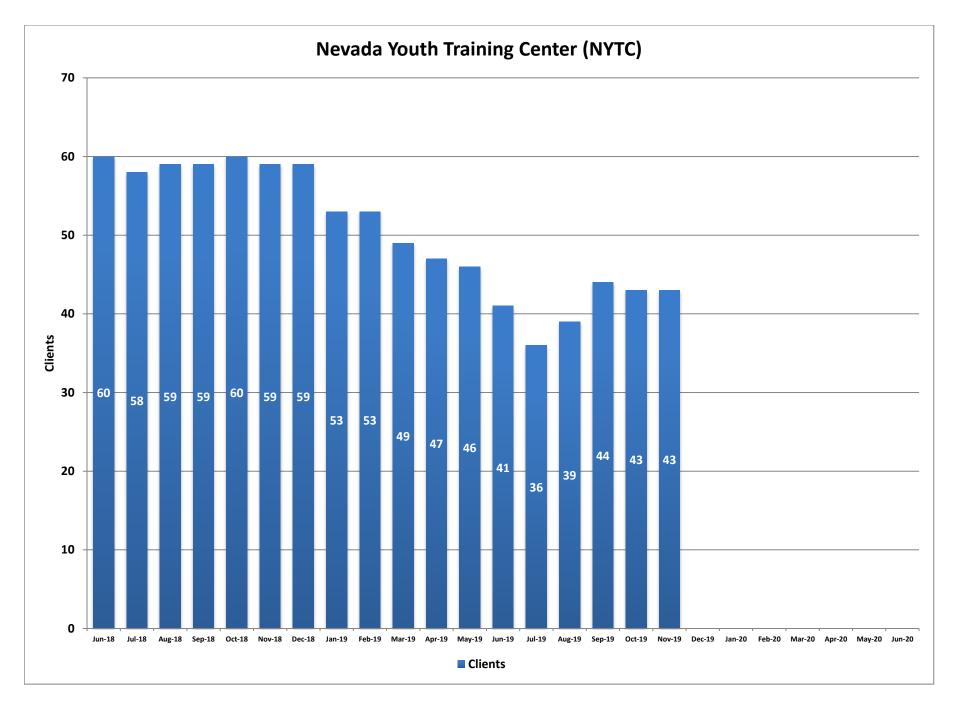

# Nevada Youth Training Center (NYTC)

Nevada Youth Training Center is a juvenile justice facility and training school for males located in Elko. It is a staff secure medium/minimum security facility. The current bed capacity is 60 and staffing capacity is 85.

| Month  | Clients | Average<br>Length of<br>Stay<br>(Months) |
|--------|---------|------------------------------------------|
| Jul-18 | 58      | 7                                        |
| Aug-18 | 59      | 7                                        |
| Sep-18 | 59      | 6                                        |
| Oct-18 | 60      | 8                                        |
| Nov-18 | 59      | 6                                        |
| Dec-18 | 59      | 7                                        |
| Jan-19 | 53      | 6                                        |
| Feb-19 | 53      | 6                                        |
| Mar-19 | 49      | 7                                        |
| Apr-19 | 47      | 8                                        |
| May-19 | 46      | 7                                        |
| Jun-19 | 41      | 8                                        |
| Jul-19 | 36      | 10                                       |
| Aug-19 | 39      | 7                                        |
| Sep-19 | 44      | 8                                        |
| Oct-19 | 43      | 6                                        |
| Nov-19 | 43      | 12                                       |
| Dec-19 |         |                                          |
| Jan-20 |         |                                          |
| Feb-20 |         |                                          |
| Mar-20 |         |                                          |
| Apr-20 |         |                                          |
| May-20 |         |                                          |
| Jun-20 |         |                                          |

#### Fiscal Year Averages

| Fiscal Year | Clients | Average<br>Length of<br>Stay<br>(Months) |
|-------------|---------|------------------------------------------|
| SFY15       | 46      | 7                                        |
| SFY16       | 57      | 7                                        |
| SFY17       | 53      | 7                                        |
| SFY18       | 57      | 8                                        |
| SFY19       | 54      | 7                                        |
| SFY20 YTD   | 41      | 9                                        |