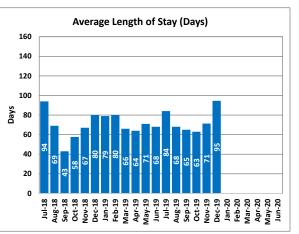

# **Family Learning Homes**

The four Family Learning Homes in Northern Nevada provide a behavioral health treatment home with programming designed to meet the specific behavioral and emotional needs of children and adolescents ages 6 through 17. The goals of treatment are to increase youths' emotional and behavioral functioning and to successfully transition them to family homes/lower levels of care in the community. The current bed capacity is five per home (20 total).

|        | Clients | Average<br>Length of<br>Stay (Days) | Waitlist |
|--------|---------|-------------------------------------|----------|
| Jul-18 | 10      | 94                                  | 6        |
| Aug-18 | 7       | 69                                  | 11       |
| Sep-18 | 8       | 43                                  | 5        |
| Oct-18 | 9       | 58                                  | 2        |
| Nov-18 | 10      | 67                                  | 3        |
| Dec-18 | 10      | 80                                  | 1        |
| Jan-19 | 10      | 79                                  | 3        |
| Feb-19 | 11      | 80                                  | 2        |
| Mar-19 | 9       | 66                                  | 3        |
| Apr-19 | 8       | 64                                  | 3        |
| May-19 | 10      | 71                                  | 4        |
| Jun-19 | 10      | 68                                  | 4        |
| Jul-19 | 12      | 84                                  | 4        |
| Aug-19 | 10      | 68                                  | 4        |
| Sep-19 | 11      | 65                                  | 3        |
| Oct-19 | 12      | 63                                  | 2        |
| Nov-19 | 11      | 71                                  | 1        |
| Dec-19 | 8       | 95                                  | 2        |
| Jan-20 |         |                                     |          |
| Feb-20 |         |                                     |          |
| Mar-20 |         |                                     |          |
| Apr-20 |         |                                     |          |
| May-20 |         |                                     |          |
| Jun-20 |         |                                     |          |

|           | Clients | Average<br>Length of<br>Stay (Days) | Waitlist |
|-----------|---------|-------------------------------------|----------|
| SFY15     | 16      | 87                                  | 14       |
| SFY16     | 19      | 103                                 | 19       |
| SFY17     | 18      | 87                                  | 12       |
| SFY18     | 15      | 91                                  | 5        |
| SFY19     | 9       | 70                                  | 4        |
| SFY20 YTD | 11      | 74                                  | 3        |