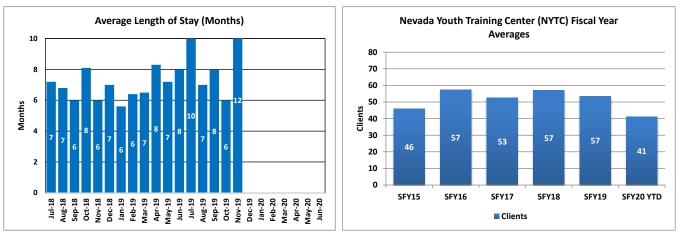

|        |         |                                       |          |                                                                                                                                                                                            | Fiscal Year Ave | erages |
|--------|---------|---------------------------------------|----------|--------------------------------------------------------------------------------------------------------------------------------------------------------------------------------------------|-----------------|--------|
| Month  | Clients | Average<br>Length of Stay<br>(Months) | 10       | Average Length of Stay (Months)                                                                                                                                                            | Fiscal Year     | Clie   |
| Jul-18 | 39      | 7                                     |          |                                                                                                                                                                                            | SFY16           | 19     |
| Aug-18 | 40      | 8                                     | 9 th     |                                                                                                                                                                                            | SFY17           | 3      |
| Sep-18 | 41      | 7                                     | Months 9 |                                                                                                                                                                                            | SFY18           | 34     |
| Oct-18 | 40      | 6                                     | ≥ 4      | 7 7 7 7 8 7 8 7 7 7 7 8                                                                                                                                                                    | SFY19           | 4      |
| Nov-18 | 46      | 7                                     |          | 6 6                                                                                                                                                                                        | SFY20 YTD       | 34     |
| Dec-18 | 46      | 8                                     | 2        |                                                                                                                                                                                            |                 |        |
| Jan-19 | 46      | 7                                     |          |                                                                                                                                                                                            |                 |        |
| Feb-19 | 44      | 8                                     | 0        |                                                                                                                                                                                            |                 |        |
| Mar-19 | 43      | 7                                     |          | Jul-18<br>Aug-18<br>Sep-18<br>Oct-18<br>Doc-18<br>Doc-18<br>Jan-19<br>Jul-19<br>Jul-19<br>Jul-19<br>Jul-19<br>Sep-19<br>Oct-19<br>Jul-20<br>May-20<br>May-20<br>Jun-20<br>Jun-20<br>Jun-20 |                 |        |
| Apr-19 | 46      | 8                                     |          |                                                                                                                                                                                            |                 |        |
| May-19 | 43      | 7                                     |          |                                                                                                                                                                                            |                 |        |
| Jun-19 | 38      | 7                                     | 60 -     | Summit View Fiscal Year Averages                                                                                                                                                           |                 |        |
| Jul-19 | 38      | 7                                     | 00 -     |                                                                                                                                                                                            |                 |        |
| Aug-19 | 28      | 7                                     | 50 -     |                                                                                                                                                                                            |                 |        |
| Sep-19 | 34      | 8                                     |          |                                                                                                                                                                                            |                 |        |
| Oct-19 | 33      | 6                                     | 40 -     |                                                                                                                                                                                            |                 |        |
| Nov-19 | 37      | 6                                     | Clients  |                                                                                                                                                                                            |                 |        |
| Dec-19 |         |                                       | Clie     |                                                                                                                                                                                            |                 |        |
| Jan-20 |         |                                       | 20 -     | 35 34 43 34                                                                                                                                                                                |                 |        |
| Feb-20 |         |                                       | 10       |                                                                                                                                                                                            |                 |        |
| Mar-20 |         |                                       | 10 -     | - 19                                                                                                                                                                                       |                 |        |
| Apr-20 |         |                                       | 0 -      |                                                                                                                                                                                            |                 |        |
| May-20 |         |                                       |          | SFY16 SFY17 SFY18 SFY19 SFY20 YTD                                                                                                                                                          |                 |        |
| Jun-20 |         |                                       |          | Clients                                                                                                                                                                                    |                 |        |

| Month  | Clients | Average<br>Length of<br>Stay<br>(Months) |
|--------|---------|------------------------------------------|
| Jul-18 | 58      | 7                                        |
| Aug-18 | 59      | 7                                        |
| Sep-18 | 59      | 6                                        |
| Oct-18 | 60      | 8                                        |
| Nov-18 | 59      | 6                                        |
| Dec-18 | 59      | 7                                        |
| Jan-19 | 53      | 6                                        |
| Feb-19 | 53      | 6                                        |
| Mar-19 | 49      | 7                                        |
| Apr-19 | 47      | 8                                        |
| May-19 | 46      | 7                                        |
| Jun-19 | 41      | 8                                        |
| Jul-19 | 36      | 10                                       |
| Aug-19 | 39      | 7                                        |
| Sep-19 | 44      | 8                                        |
| Oct-19 | 43      | 6                                        |
| Nov-19 | 43      | 12                                       |
| Dec-19 |         |                                          |
| Jan-20 |         |                                          |
| Feb-20 |         |                                          |
| Mar-20 |         |                                          |
| Apr-20 |         |                                          |
| May-20 |         |                                          |
| Jun-20 |         |                                          |

#### Fiscal Year Averages

| Fiscal Year | Clients | Average<br>Length of<br>Stay<br>(Months) |
|-------------|---------|------------------------------------------|
| SFY15       | 46      | 7                                        |
| SFY16       | 57      | 7                                        |
| SFY17       | 53      | 7                                        |
| SFY18       | 57      | 8                                        |
| SFY19       | 54      | 7                                        |
| SFY20 YTD   | 41      | 9                                        |