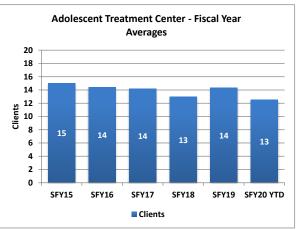

# **Adolescent Treatment Center**

Adolescent Treatment Center in Northern Nevada serves severely emotionally disturbed clients who need more intensive and specialized treatment than that which can be provided within their family home or community placement. The Adolescent Treatment Center is a 16-bed residential program providing staff secure, 24-hour supervised treatment for the most severely emotionally disturbed and behaviorally disordered adolescents, 13-17 years of age.

|           | Clients | Average<br>Length of<br>Stay (Days) | Waitlist |
|-----------|---------|-------------------------------------|----------|
| SFY15     | 15      | 93                                  | 14       |
| SFY16     | 14      | 93                                  | 14       |
| SFY17     | 14      | 72                                  | 13       |
| SFY18     | 13      | 88                                  | 14       |
| SFY19     | 14      | 80                                  | 7        |
| SFY20 YTD | 13      | 64                                  | 6        |