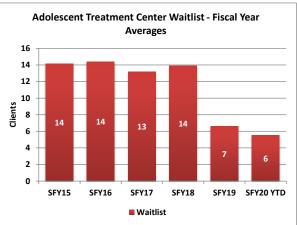

# **Adolescent Treatment Center**

Adolescent Treatment Center in Northern Nevada serves severely emotionally disturbed clients who need more intensive and specialized treatment than that which can be provided within their family home or community placement. The Adolescent Treatment Center is a 16-bed residential program providing staff secure, 24-hour supervised treatment for the most severely emotionally disturbed and behaviorally disordered adolescents, 13-17 years of age.

|           | Clients | Average<br>Length of<br>Stay (Days) | Waitlist |
|-----------|---------|-------------------------------------|----------|
| SFY15     | 15      | 93                                  | 14       |
| SFY16     | 14      | 93                                  | 14       |
| SFY17     | 14      | 72                                  | 13       |
| SFY18     | 13      | 88                                  | 14       |
| SFY19     | 14      | 80                                  | 7        |
| SFY20 YTD | 13      | 64                                  | 6        |