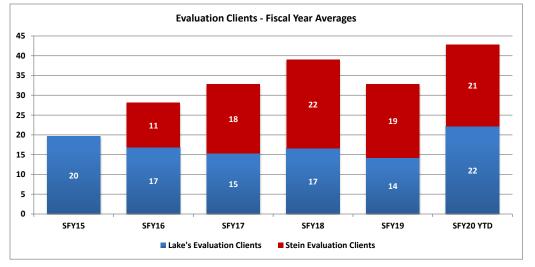

# **Adult Forenisc Facilities - Evaluation Clients**

Lake's Crossing Center is a forensic behavioral health facility located in Sparks. The program provides treatment for severe mental illness and other disabling conditions that interfere with a person's ability to proceed with their adjudication or return to the community after having been found not guilty by reason of insanity/incompetent without probability of attaining competence. The facility has a bed capacity of 86. SNAMHS secure forensic units (Stein Hospital and C-Pod) provide competency evaluations to adults who are court committed. The bed capacity is 68.

|           | Lake's<br>Evaluation<br>Clients | Lake's<br>Average<br>Length of Stay<br>(Days) | Stein<br>Evaluation<br>Clients | Stein Average<br>Length of Stay<br>(Days) |
|-----------|---------------------------------|-----------------------------------------------|--------------------------------|-------------------------------------------|
| SFY15     | 20                              | 94                                            |                                |                                           |
| SFY16     | 17                              | 84                                            | 11                             | 88                                        |
| SFY17     | 15                              | 90                                            | 18                             | 89                                        |
| SFY18     | 17                              | 75                                            | 22                             | 89                                        |
| SFY19     | 14                              | 86                                            | 19                             | 78                                        |
| SFY20 YTD | 22                              | 67                                            | 21                             | 63                                        |